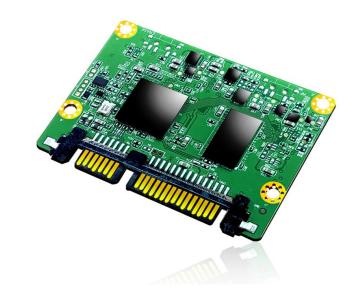

### Half Slim SSD

ADATA's ISM31 SATA III (6.0Gbps) MO-297 Half Slim Solid State Drives (SSD) feature the best quality hardware components and come with the most comprehensive internal support software, making the device compliant with JEDEC specifications. Their low-power design is intended for industrial applications and takes full advantage of ADATA's advanced A+ Testing Methodology, ensuring that the drives meet the exacting requirements of industrial and enterprise applications. When it comes to SSD quality, ADATA's A+ Testing Methodology ensures superior functionality and reliability. ISM31 SSDs undergo the strictest quality controls to provide industrial systems with the best choice for reliability and rugged performance.

#### **Key Features**

- Supports SATA 6Gbps / 3Gbps backwards compatible
- Standard MO-297 Half Slim form factor
- High reliability, high performance
- High-speed SLC/MLC NAND Flash
- S.M.A.R.T. function
- H/W Power Detector and Flash Protection
- Flash Management
- Write Protection
- Quick Erase function