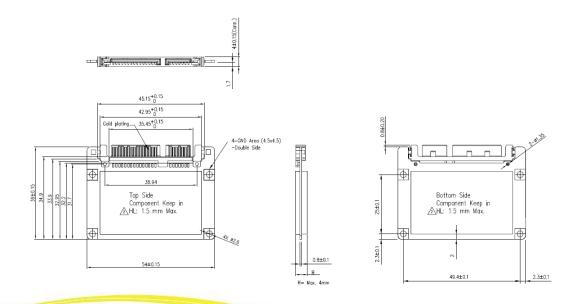

#### **Dimensions**

ADATA Industrial & Enterprise Solutions

#### **Specifications**

| - Specifications             |                             |  |  |  |
|------------------------------|-----------------------------|--|--|--|
| Model                        | ISM31                       |  |  |  |
| Interface                    | SATA 22PIN                  |  |  |  |
| Flash Type                   | MLC                         |  |  |  |
| Operating Voltage            | 5V                          |  |  |  |
| Capacity                     | 16GB-64GB                   |  |  |  |
| Sequential Read (max. est.)  | Up to 475MB/s               |  |  |  |
| Sequential Write (max. est.) | Up to 90MB/s                |  |  |  |
| Data Transfer Mode           | SATA III 6.0Gbps            |  |  |  |
| Operating Temperature        | Commercial: 0°C to 70°C     |  |  |  |
| Operating Temperature        | Industrial: -40°C to 85°C   |  |  |  |
| Operating Humidity           | 5%~95% RH non-condensing    |  |  |  |
| Power Consumption (max. )    | 2W                          |  |  |  |
| MTBF (est.)                  | >1,000,000hours             |  |  |  |
| Vibration Resistance         | 20G (80~2000Hz)             |  |  |  |
| Shock Resistance             | 1500G/0.5ms, Half Sine Wave |  |  |  |
| Dimensions (L x W x H)       | 54 x 39 x 4mm               |  |  |  |
| S.M.A.R.T.                   | Supported                   |  |  |  |